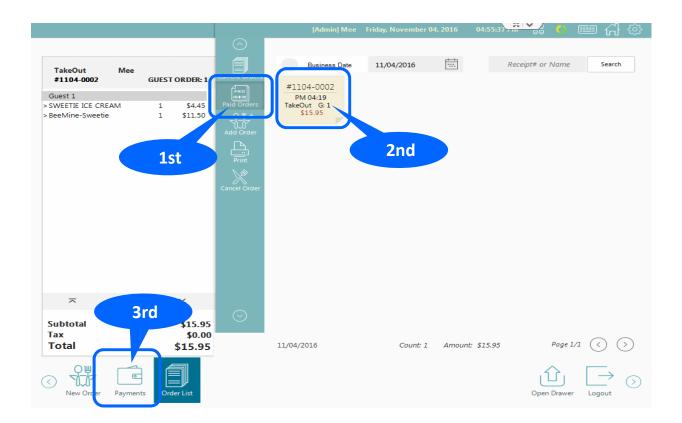

## 3. RETURN

|                                 |               | [Admin] Mee |                      |                   | 04:32:37              | a 🕐 🗉                | ■ 分 愆             |
|---------------------------------|---------------|-------------|----------------------|-------------------|-----------------------|----------------------|-------------------|
|                                 | $\odot$       |             |                      |                   |                       |                      |                   |
| Take-Out Mee 8                  | Remove        |             | DARLING ICE<br>CREAM | DEAR ICE<br>CREAM | HONEYMEE<br>ICE CREAM | SWEETIE ICE<br>CREAM | HONEY<br>AFFOGATO |
|                                 | {%}           | BABEE BUN   | \$3.70               | \$4.45            | \$4.95                | \$4.45               | \$4.70            |
|                                 | Discount Item |             | BeeMine-<br>Darling  | BeeMine-Dear      | BeeMine-<br>Sweetie   | BeeMine-<br>Honeymee | SWEETIE           |
|                                 | Qty Change    | OTHER       | \$11.00              | \$11.50           | \$11.50               | \$12.00              | \$5.50            |
|                                 |               | CONE        |                      |                   |                       |                      |                   |
|                                 |               | TEA         |                      |                   |                       |                      |                   |
|                                 |               | MILK SHAKE  |                      |                   |                       |                      |                   |
|                                 |               | PROMO       |                      |                   |                       |                      |                   |
|                                 |               | TOPPING     |                      |                   |                       |                      |                   |
|                                 |               |             |                      |                   |                       |                      |                   |
| ~ ^ × ×                         |               |             |                      |                   |                       |                      |                   |
| Subtotal \$0.00                 | $\odot$       |             |                      |                   |                       |                      |                   |
| Tax \$0.00                      |               | (           |                      |                   |                       |                      |                   |
| Total \$0.00                    |               |             |                      |                   |                       |                      |                   |
| Place Order Cash Credit Card Pr | ayments       |             | Cancel Or            | der Order List    |                       | Touch                | ock-In/Out        |

## 3. RETURN

#### 3. RETURN