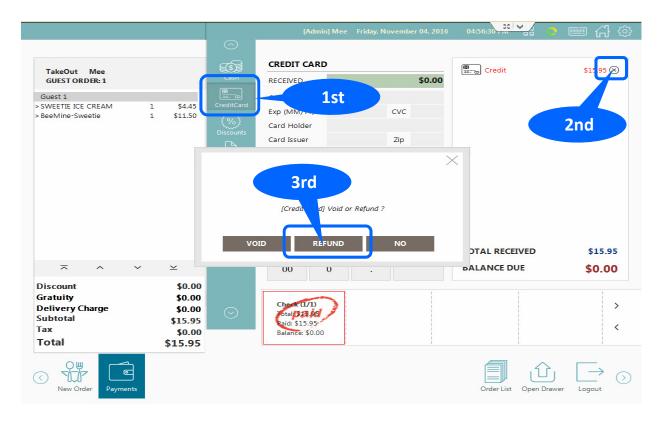

## 3. RETURN

|                                 |               | [Admin] Mee |                      |                   | 04:32:37              | a 🕐 🗉                | ■ 分 愆             |
|---------------------------------|---------------|-------------|----------------------|-------------------|-----------------------|----------------------|-------------------|
|                                 | $\odot$       |             |                      |                   |                       |                      |                   |
| Take-Out Mee 8                  | Remove        |             | DARLING ICE<br>CREAM | DEAR ICE<br>CREAM | HONEYMEE<br>ICE CREAM | SWEETIE ICE<br>CREAM | HONEY<br>AFFOGATO |
|                                 | {%}           | BABEE BUN   | \$3.70               | \$4.45            | \$4.95                | \$4.45               | \$4.70            |
|                                 | Discount Item |             | BeeMine-<br>Darling  | BeeMine-Dear      | BeeMine-<br>Sweetie   | BeeMine-<br>Honeymee | SWEETIE           |
|                                 | Qty Change    | OTHER       | \$11.00              | \$11.50           | \$11.50               | \$12.00              | \$5.50            |
|                                 |               | CONE        |                      |                   |                       |                      |                   |
|                                 |               | TEA         |                      |                   |                       |                      |                   |
|                                 |               | MILK SHAKE  |                      |                   |                       |                      |                   |
|                                 |               | PROMO       |                      |                   |                       |                      |                   |
|                                 |               | TOPPING     |                      |                   |                       |                      |                   |
|                                 |               |             |                      |                   |                       |                      |                   |
| ~ ^ × ×                         |               |             |                      |                   |                       |                      |                   |
| Subtotal \$0.00                 | $\odot$       |             |                      |                   |                       |                      |                   |
| Tax \$0.00                      |               | (           |                      |                   |                       |                      |                   |
| Total \$0.00                    |               |             |                      |                   |                       |                      |                   |
| Place Order Cash Credit Card Pr | ayments       |             | Cancel Or            | der Order List    |                       | Touch                | ock-In/Out        |

## 3. RETURN

#### 3. RETURN