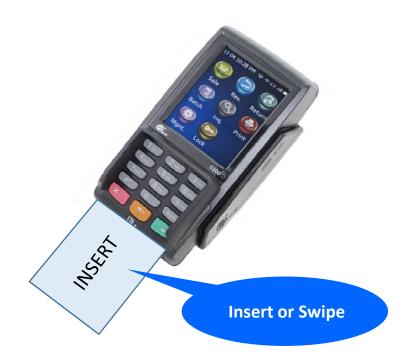

### 2. VOID

|                                                   |                   |                              | dmin] Mee |   |        | 04:51:38            | ) 📟 🖓 🐡    |
|---------------------------------------------------|-------------------|------------------------------|-----------|---|--------|---------------------|------------|
|                                                   | $\odot$           |                              |           |   |        |                     |            |
| TakeOut Mee                                       |                   | CREDIT CA                    | RD        |   |        | Credit              | \$15.95 🛞  |
| GUEST ORDER: 1                                    | Cash              | RECEIVED                     |           |   | \$0.00 |                     |            |
| Guest 1<br>> DEAR ICE CREAM 1 \$4.45              | CreditCard        | Card Numbe                   | er        |   |        |                     |            |
| DEAR ICE CREAM 1 \$4.45 BeeMine-Sweetie 1 \$11.50 | {%}               | Exp (MM/YY                   | )         |   | CVC    |                     |            |
|                                                   | ر ۷۵<br>Discounts | Card Holder                  |           |   |        |                     |            |
|                                                   | <u> </u>          | Card Issuer                  |           |   | Zip    |                     |            |
|                                                   | Print             | Street<br>Approval Co        | da        |   |        |                     |            |
|                                                   |                   | Approvarco                   | ue        |   |        |                     |            |
|                                                   | Aumi              | 1<br>ting Approval           | 2         | 3 | ←      |                     |            |
|                                                   | Awai              |                              |           |   | r      |                     |            |
|                                                   |                   |                              | v         | Ť |        |                     |            |
|                                                   |                   | 7                            | 8         | 9 |        | TOTAL RECEIVED      | \$15.95    |
| ⊼ ^ ⊻                                             |                   | 00                           | 0         |   | Enter  | BALANCE DUE         |            |
|                                                   |                   | 00                           | 0         | • |        | BALANCE DUE         | \$0.00     |
| Discount \$0.00<br>Gratuity \$0.00                |                   |                              | ~         |   | L<br>I | 1                   |            |
| Delivery Charge \$0.00                            | $\odot$           | Check (1/1<br>Total 923      |           |   |        |                     | >          |
| Subtotal \$15.95<br>Tax \$0.00                    | Ŭ                 | Paid: \$15.9<br>Balance: \$0 |           |   |        |                     | <          |
| Total \$15.95                                     |                   | bulance. pe                  |           |   |        |                     |            |
| New Order Payments                                |                   |                              |           |   |        | Order List Open Dra | yer Logout |