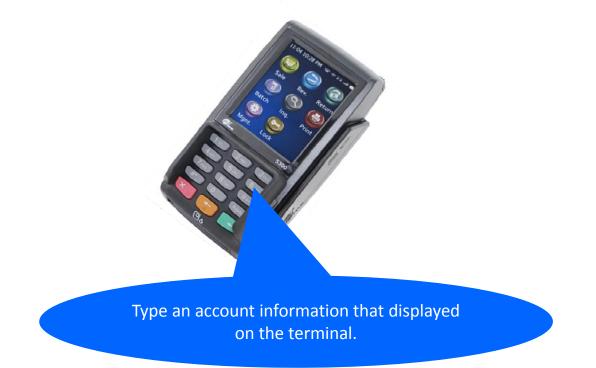

#### 4. KEY-IN

|                                   |                            |                    | N                               | ovember 8, 2016 | [Admin] Jaso     | n                  | ≣ <mark>0</mark> , 0      | ■ 分 愆                  |
|-----------------------------------|----------------------------|--------------------|---------------------------------|-----------------|------------------|--------------------|---------------------------|------------------------|
|                                   |                            | $\odot$            |                                 |                 |                  |                    |                           |                        |
| Take-Out Jason<br>GUEST ORDER : 1 | 88 <b>(</b>                | Add Guest          | 김밥 천국 🔿                         |                 | Fo               | CONTRACTOR         |                           |                        |
| >Thick Burger                     | 1 \$5.00<br>Re             | emove Guest        | OPEN PRICE                      | Main Co         | ombo             | Teriyaki<br>Burger | Double<br>Double          | Six Dollar<br>Burger   |
|                                   |                            | So<br>iearch Guest | Appetizer                       | с               | \$8.00           | \$5.00             | Combo<br>C \$10.00        | \$21.00                |
|                                   |                            | Remove             | TEST                            |                 |                  |                    |                           |                        |
|                                   |                            | Qty. Change        | 철가방(310)53 <mark>4</mark> -8837 | Thick Burger    | Cheese<br>Burger | Coke               | Sprite                    | Iced Tea               |
|                                   | _                          | <i>{</i> %}        | 북창동순두부(310)<br>534-3480         | \$5.00          | \$0.50           | \$4.00             | \$5.00                    | M \$5.00               |
|                                   |                            | iscount Item       | 웨스틴맛집 (310) 324<br>-7077        | OS)             | CES .            |                    | Garden Salad<br>M \$10.00 |                        |
|                                   |                            |                    | Burgers                         | Onion Rings     | French Fries     |                    |                           |                        |
|                                   |                            | Modify             | Main Courses                    | \$3.00          | \$3.00           |                    |                           |                        |
| ~ ^ `                             | ~ <u>∽</u> c               | ombo Menu          | NEW Menu                        |                 |                  |                    |                           |                        |
| Sub Total<br>Tax<br>Total         | \$5.00<br>\$0.45<br>\$5.45 |                    |                                 |                 |                  |                    |                           |                        |
| Total                             |                            | t Card             | ~                               | Map Hold Orde   | er Cancel Orde   | Reservation        | Wait List La              | A悠<br>に② (<br>nguage C |

#### 4. KEY-IN

### 4. KEY-IN