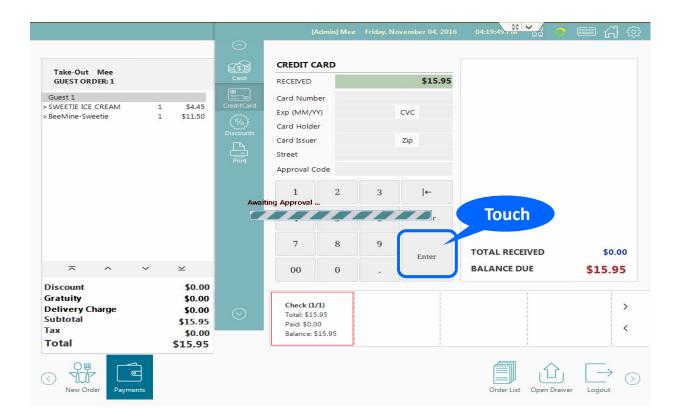

### 2. VOID

|                                                   |                   |                              | dmin] Mee |   |        | 04:51:38            | ) 📟 🖓 🐡    |
|---------------------------------------------------|-------------------|------------------------------|-----------|---|--------|---------------------|------------|
|                                                   | $\odot$           |                              |           |   |        |                     |            |
| TakeOut Mee                                       |                   | CREDIT CA                    | RD        |   |        | Credit              | \$15.95 🛞  |
| GUEST ORDER: 1                                    | Cash              | RECEIVED                     |           |   | \$0.00 |                     |            |
| Guest 1<br>> DEAR ICE CREAM 1 \$4.45              | CreditCard        | Card Numbe                   | er        |   |        |                     |            |
| DEAR ICE CREAM 1 \$4.45 BeeMine-Sweetie 1 \$11.50 | {%}               | Exp (MM/YY                   | )         |   | CVC    |                     |            |
|                                                   | ر ۷۵<br>Discounts | Card Holder                  |           |   |        |                     |            |
|                                                   | <u> </u>          | Card Issuer                  |           |   | Zip    |                     |            |
|                                                   | Print             | Street<br>Approval Co        | da        |   |        |                     |            |
|                                                   |                   | Approvarco                   | ue        |   |        |                     |            |
|                                                   | Aumi              | 1<br>ting Approval           | 2         | 3 | ←      |                     |            |
|                                                   | Awai              |                              |           |   | r      |                     |            |
|                                                   |                   |                              | v         | Ť |        |                     |            |
|                                                   |                   | 7                            | 8         | 9 |        | TOTAL RECEIVED      | \$15.95    |
| ⊼ ^ ⊻                                             |                   | 00                           | 0         |   | Enter  | BALANCE DUE         |            |
|                                                   |                   | 00                           | 0         | • |        | BALANCE DUE         | \$0.00     |
| Discount \$0.00<br>Gratuity \$0.00                |                   |                              | ~         |   | L<br>I | 1                   |            |
| Delivery Charge \$0.00                            | $\odot$           | Check (1/1<br>Total 923      |           |   |        |                     | >          |
| Subtotal \$15.95<br>Tax \$0.00                    | Ŭ                 | Paid: \$15.9<br>Balance: \$0 |           |   |        |                     | <          |
| Total \$15.95                                     |                   | bulance. pe                  |           |   |        |                     |            |
| New Order Payments                                |                   |                              |           |   |        | Order List Open Dra | yer Logout |