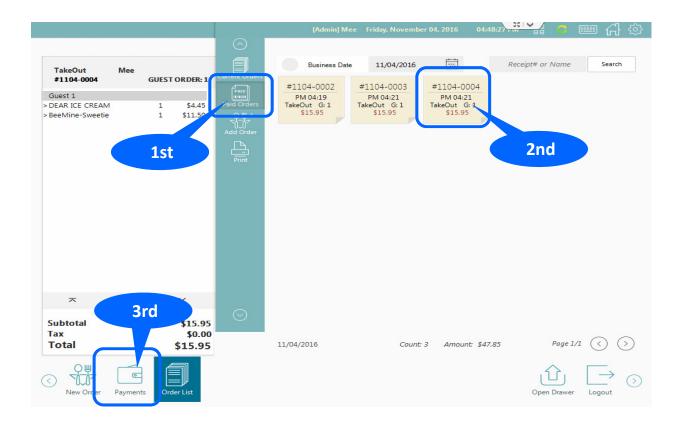

### 2. VOID

|                                                   |                   |                              | dmin] Mee |   |        | 04:51:38            | ) 📟 🖓 🐡    |
|---------------------------------------------------|-------------------|------------------------------|-----------|---|--------|---------------------|------------|
|                                                   | $\odot$           |                              |           |   |        |                     |            |
| TakeOut Mee                                       |                   | CREDIT CA                    | RD        |   |        | Credit              | \$15.95 🛞  |
| GUEST ORDER: 1                                    | Cash              | RECEIVED                     |           |   | \$0.00 |                     |            |
| Guest 1<br>> DEAR ICE CREAM 1 \$4.45              | CreditCard        | Card Numbe                   | er        |   |        |                     |            |
| DEAR ICE CREAM 1 \$4.45 BeeMine-Sweetie 1 \$11.50 | {%}               | Exp (MM/YY                   | )         |   | CVC    |                     |            |
|                                                   | ر ۷۵<br>Discounts | Card Holder                  |           |   |        |                     |            |
|                                                   | <u> </u>          | Card Issuer                  |           |   | Zip    |                     |            |
|                                                   | Print             | Street<br>Approval Co        | da        |   |        |                     |            |
|                                                   |                   | Approvarco                   | ue        |   |        |                     |            |
|                                                   | Aumi              | 1<br>ting Approval           | 2         | 3 | ←      |                     |            |
|                                                   | Awai              |                              |           |   | r      |                     |            |
|                                                   |                   |                              | v         | Ť |        |                     |            |
|                                                   |                   | 7                            | 8         | 9 |        | TOTAL RECEIVED      | \$15.95    |
| ⊼ ^ ⊻                                             |                   | 00                           | 0         |   | Enter  | BALANCE DUE         |            |
|                                                   |                   | 00                           | 0         | • |        | BALANCE DUE         | \$0.00     |
| Discount \$0.00<br>Gratuity \$0.00                |                   |                              | ~         |   | L<br>I | 1                   |            |
| Delivery Charge \$0.00                            | $\odot$           | Check (1/1<br>Total 923      |           |   |        |                     | >          |
| Subtotal \$15.95<br>Tax \$0.00                    | Ŭ                 | Paid: \$15.9<br>Balance: \$0 |           |   |        |                     | <          |
| Total \$15.95                                     |                   | bulance. pe                  |           |   |        |                     |            |
| New Order Payments                                |                   |                              |           |   |        | Order List Open Dra | yer Logout |