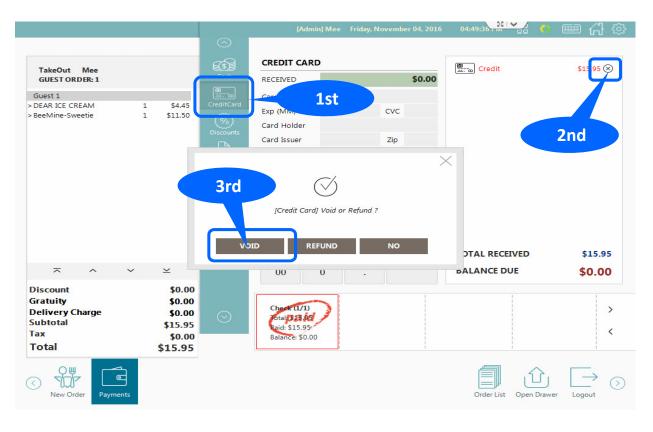

### 2. VOID

|                                       |               | [Admin] Mee | Friday, Novemb         | er 04, 2016       | 04:32:37              | <mark>₩ 0</mark> 🗉   | ■ 分 ☺              |
|---------------------------------------|---------------|-------------|------------------------|-------------------|-----------------------|----------------------|--------------------|
|                                       | $\odot$       |             |                        |                   |                       |                      |                    |
| Take-Out Mee SUEST ORDER: 1           | Remove        |             | ) DARLING ICE<br>CREAM | DEAR ICE<br>CREAM | HONEYMEE<br>ICE CREAM | SWEETIE ICE<br>CREAM | HONEY<br>AFFOGATO  |
|                                       | {%}           | BABEE BUN   | \$3.70                 | \$4.45            | \$4.95                | \$4.45               | \$4.70             |
|                                       | Discount Item |             | BeeMine-<br>Darling    | BeeMine-Dear      | BeeMine-<br>Sweetie   | BeeMine-<br>Honeymee | SWEETIE<br>FRUITIE |
|                                       | Qty Change    | OTHER       | \$11.00                | \$11.50           | \$11.50               | \$12.00              | \$5.50             |
|                                       |               | CONE        |                        |                   |                       |                      |                    |
|                                       |               | TEA         |                        |                   |                       |                      |                    |
|                                       |               | MILK SHAKE  |                        |                   |                       |                      |                    |
|                                       |               | PROMO       |                        |                   |                       |                      |                    |
|                                       |               | TOPPING     |                        |                   |                       |                      |                    |
|                                       |               |             |                        |                   |                       |                      |                    |
| ~ ^ ~ ×                               |               |             |                        |                   |                       |                      |                    |
| Subtotal \$0.00                       | $\odot$       |             |                        |                   |                       |                      |                    |
| Tax     \$0.00       Total     \$0.00 |               | C           |                        |                   |                       |                      |                    |
| C Place Order Cash Credit Card Pa     | ayments       |             | Cancel Or              | rder Order List   | Open Drawer           | Touch                | ock-In/Out         |

### 2. VOID

|                                                   |                   |                              | dmin] Mee |   |        | 04:51:38            | ) 📟 🖓 🐡    |
|---------------------------------------------------|-------------------|------------------------------|-----------|---|--------|---------------------|------------|
|                                                   | $\odot$           |                              |           |   |        |                     |            |
| TakeOut Mee                                       |                   | CREDIT CA                    | RD        |   |        | Credit              | \$15.95 🛞  |
| GUEST ORDER: 1                                    | Cash              | RECEIVED                     |           |   | \$0.00 |                     |            |
| Guest 1<br>> DEAR ICE CREAM 1 \$4.45              | CreditCard        | Card Numbe                   | er        |   |        |                     |            |
| DEAR ICE CREAM 1 \$4.45 BeeMine-Sweetie 1 \$11.50 | {%}               | Exp (MM/YY                   | )         |   | CVC    |                     |            |
|                                                   | ر ۷۵<br>Discounts | Card Holder                  |           |   |        |                     |            |
|                                                   | <u> </u>          | Card Issuer                  |           |   | Zip    |                     |            |
|                                                   | Print             | Street<br>Approval Co        | da        |   |        |                     |            |
|                                                   |                   | Approvarco                   | ue        |   |        |                     |            |
|                                                   | Aumi              | 1<br>ting Approval           | 2         | 3 | ←      |                     |            |
|                                                   | Awai              |                              |           |   | r      |                     |            |
|                                                   |                   |                              | v         | Ť |        |                     |            |
|                                                   |                   | 7                            | 8         | 9 |        | TOTAL RECEIVED      | \$15.95    |
| ⊼ ^ ⊻                                             |                   | 00                           | 0         |   | Enter  | BALANCE DUE         |            |
|                                                   |                   | 00                           | 0         | • |        | BALANCE DUE         | \$0.00     |
| Discount \$0.00<br>Gratuity \$0.00                |                   |                              | ~         |   | L<br>I | 1                   |            |
| Delivery Charge \$0.00                            | $\odot$           | Check (1/1<br>Total 923      |           |   |        |                     | >          |
| Subtotal \$15.95<br>Tax \$0.00                    | Ŭ                 | Paid: \$15.9<br>Balance: \$0 |           |   |        |                     | <          |
| Total \$15.95                                     |                   | bulance. pe                  |           |   |        |                     |            |
| New Order Payments                                |                   |                              |           |   |        | Order List Open Dra | yer Logout |

# 2. VOID