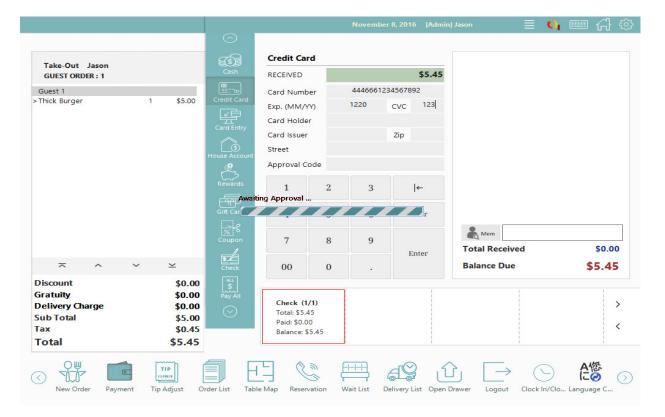

#### 4. KEY-IN

|                                   |                            |                    | N                               | ovember 8, 2016 | [Admin] Jaso     | n                  | ≣ <mark>0</mark> , 0      | ■ 分 愆                  |
|-----------------------------------|----------------------------|--------------------|---------------------------------|-----------------|------------------|--------------------|---------------------------|------------------------|
|                                   |                            | $\odot$            |                                 |                 |                  |                    |                           |                        |
| Take-Out Jason<br>GUEST ORDER : 1 | 88 <b>(</b>                | Add Guest          | 김밥 천국 🔿                         |                 | Fo               | CONTRACTOR         |                           |                        |
| >Thick Burger                     | 1 \$5.00<br>Re             | emove Guest        | OPEN PRICE                      | Main Co         | ombo             | Teriyaki<br>Burger | Double<br>Double          | Six Dollar<br>Burger   |
|                                   |                            | So<br>iearch Guest | Appetizer                       | с               | \$8.00           | \$5.00             | Combo<br>C \$10.00        | \$21.00                |
|                                   |                            | Remove             | TEST                            |                 |                  |                    |                           |                        |
|                                   |                            | Qty. Change        | 철가방(310)53 <mark>4</mark> -8837 | Thick Burger    | Cheese<br>Burger | Coke               | Sprite                    | Iced Tea               |
|                                   | _                          | <i>{</i> %}        | 북창동순두부(310)<br>534-3480         | \$5.00          | \$0.50           | \$4.00             | \$5.00                    | M \$5.00               |
|                                   |                            | iscount Item       | 웨스틴맛집 (310) 324<br>-7077        | OS)             | CES .            |                    | Garden Salad<br>M \$10.00 |                        |
|                                   |                            |                    | Burgers                         | Onion Rings     | French Fries     |                    |                           |                        |
|                                   |                            | Modify             | Main Courses                    | \$3.00          | \$3.00           |                    |                           |                        |
| ~ ^ `                             | ~ <u>∽</u> c               | ombo Menu          | NEW Menu                        |                 |                  |                    |                           |                        |
| Sub Total<br>Tax<br>Total         | \$5.00<br>\$0.45<br>\$5.45 |                    |                                 |                 |                  |                    |                           |                        |
| Total                             |                            | t Card             | ~                               | Map Hold Orde   | er Cancel Orde   | Reservation        | Wait List La              | A悠<br>に② (<br>nguage C |

#### 4. KEY-IN

### 4. KEY-IN