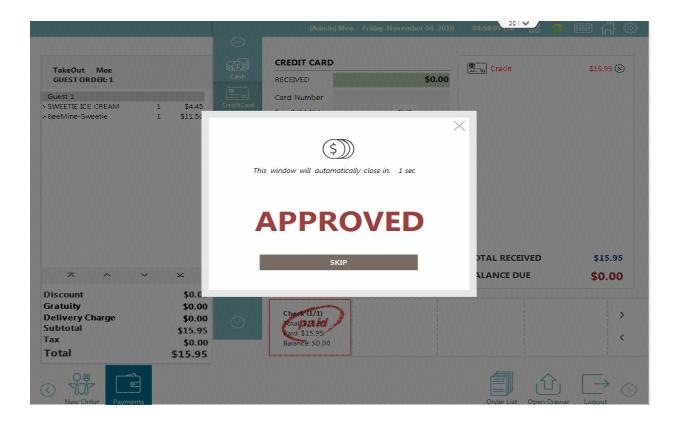

### 2. VOID

|                                       |               | [Admin] Mee | Friday, Novemb         | er 04, 2016       | 04:32:37              | <mark>₩ 0</mark> 🗉   | ■ 分 ☺              |
|---------------------------------------|---------------|-------------|------------------------|-------------------|-----------------------|----------------------|--------------------|
|                                       | $\odot$       |             |                        |                   |                       |                      |                    |
| Take-Out Mee SUEST ORDER: 1           | Remove        |             | ) DARLING ICE<br>CREAM | DEAR ICE<br>CREAM | HONEYMEE<br>ICE CREAM | SWEETIE ICE<br>CREAM | HONEY<br>AFFOGATO  |
|                                       | {%}           | BABEE BUN   | \$3.70                 | \$4.45            | \$4.95                | \$4.45               | \$4.70             |
|                                       | Discount Item |             | BeeMine-<br>Darling    | BeeMine-Dear      | BeeMine-<br>Sweetie   | BeeMine-<br>Honeymee | SWEETIE<br>FRUITIE |
|                                       | Qty Change    | OTHER       | \$11.00                | \$11.50           | \$11.50               | \$12.00              | \$5.50             |
|                                       |               | CONE        |                        |                   |                       |                      |                    |
|                                       |               | TEA         |                        |                   |                       |                      |                    |
|                                       |               | MILK SHAKE  |                        |                   |                       |                      |                    |
|                                       |               | PROMO       |                        |                   |                       |                      |                    |
|                                       |               | TOPPING     |                        |                   |                       |                      |                    |
|                                       |               |             |                        |                   |                       |                      |                    |
| ~ ^ ~ ×                               |               |             |                        |                   |                       |                      |                    |
| Subtotal \$0.00                       | $\odot$       |             |                        |                   |                       |                      |                    |
| Tax     \$0.00       Total     \$0.00 |               | C           |                        |                   |                       |                      |                    |
| C Place Order Cash Credit Card Pa     | ayments       |             | Cancel Or              | rder Order List   | Open Drawer           | Touch                | ock-In/Out         |

### 2. VOID

|                                                   |                   |                              | dmin] Mee |   |        | 04:51:38            | ) 📟 🖓 🐡    |
|---------------------------------------------------|-------------------|------------------------------|-----------|---|--------|---------------------|------------|
|                                                   | $\odot$           |                              |           |   |        |                     |            |
| TakeOut Mee                                       |                   | CREDIT CA                    | RD        |   |        | Credit              | \$15.95 🛞  |
| GUEST ORDER: 1                                    | Cash              | RECEIVED                     |           |   | \$0.00 |                     |            |
| Guest 1<br>> DEAR ICE CREAM 1 \$4.45              | CreditCard        | Card Numbe                   | er        |   |        |                     |            |
| DEAR ICE CREAM 1 \$4.45 BeeMine-Sweetie 1 \$11.50 | {%}               | Exp (MM/YY                   | )         |   | CVC    |                     |            |
|                                                   | ر ۷۵<br>Discounts | Card Holder                  |           |   |        |                     |            |
|                                                   | <u> </u>          | Card Issuer                  |           |   | Zip    |                     |            |
|                                                   | Print             | Street<br>Approval Co        | da        |   |        |                     |            |
|                                                   |                   | Approvarco                   | ue        |   |        |                     |            |
|                                                   | Aumi              | 1<br>ting Approval           | 2         | 3 | ←      |                     |            |
|                                                   | Awai              |                              |           |   | r      |                     |            |
|                                                   |                   |                              | v         | Ť |        |                     |            |
|                                                   |                   | 7                            | 8         | 9 |        | TOTAL RECEIVED      | \$15.95    |
| ⊼ ^ ⊻                                             |                   | 00                           | 0         |   | Enter  | BALANCE DUE         |            |
|                                                   |                   | 00                           | 0         | • |        | BALANCE DUE         | \$0.00     |
| Discount \$0.00<br>Gratuity \$0.00                |                   |                              | ~         |   | L<br>I | 1                   |            |
| Delivery Charge \$0.00                            | $\odot$           | Check (1/1<br>Total 923      |           |   |        |                     | >          |
| Subtotal \$15.95<br>Tax \$0.00                    | Ŭ                 | Paid: \$15.9<br>Balance: \$0 |           |   |        |                     | <          |
| Total \$15.95                                     |                   | bulance. pe                  |           |   |        |                     |            |
| New Order Payments                                |                   |                              |           |   |        | Order List Open Dra | yer Logout |

# 2. VOID