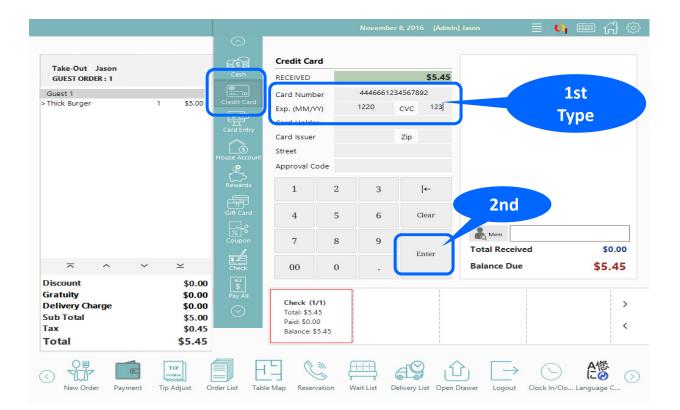

#### 4. KEY-IN

|                                   |                            |                    | N                               | ovember 8, 2016 | [Admin] Jaso     | n                  | ≣ <mark>0</mark> , 0      | ■ 分 愆                  |
|-----------------------------------|----------------------------|--------------------|---------------------------------|-----------------|------------------|--------------------|---------------------------|------------------------|
|                                   |                            | $\odot$            |                                 |                 |                  |                    |                           |                        |
| Take-Out Jason<br>GUEST ORDER : 1 | 88 <b>(</b>                | Add Guest          | 김밥 천국 🔿                         |                 | Fo               | CONTRACTOR         |                           |                        |
| >Thick Burger                     | 1 \$5.00<br>Re             | emove Guest        | OPEN PRICE                      | Main Co         | ombo             | Teriyaki<br>Burger | Double<br>Double          | Six Dollar<br>Burger   |
|                                   |                            | So<br>iearch Guest | Appetizer                       | с               | \$8.00           | \$5.00             | Combo<br>C \$10.00        | \$21.00                |
|                                   |                            | Remove             | TEST                            |                 |                  |                    |                           |                        |
|                                   |                            | Qty. Change        | 철가방(310)53 <mark>4</mark> -8837 | Thick Burger    | Cheese<br>Burger | Coke               | Sprite                    | Iced Tea               |
|                                   | _                          | <i>{</i> %}        | 북창동순두부(310)<br>534-3480         | \$5.00          | \$0.50           | \$4.00             | \$5.00                    | M \$5.00               |
|                                   |                            | iscount Item       | 웨스틴맛집 (310) 324<br>-7077        | OS)             | CES .            |                    | Garden Salad<br>M \$10.00 |                        |
|                                   |                            |                    | Burgers                         | Onion Rings     | French Fries     |                    |                           |                        |
|                                   |                            | Modify             | Main Courses                    | \$3.00          | \$3.00           |                    |                           |                        |
| ~ ^ `                             | ~ <u>∽</u> c               | ombo Menu          | NEW Menu                        |                 |                  |                    |                           |                        |
| Sub Total<br>Tax<br>Total         | \$5.00<br>\$0.45<br>\$5.45 |                    |                                 |                 |                  |                    |                           |                        |
| Total                             |                            | t Card             | ~                               | Map Hold Orde   | er Cancel Orde   | Reservation        | Wait List La              | A悠<br>に② (<br>nguage C |

#### 4. KEY-IN

### 4. KEY-IN