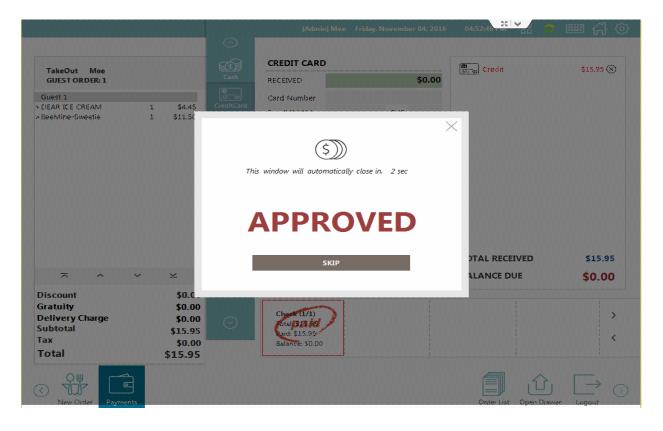

### 2. VOID

|                                       |               | [Admin] Mee | Friday, Novemb         | er 04, 2016       | 04:32:37              | <mark>₩ 0</mark> 🗉   | ■ 分 ☺              |
|---------------------------------------|---------------|-------------|------------------------|-------------------|-----------------------|----------------------|--------------------|
|                                       | $\odot$       |             |                        |                   |                       |                      |                    |
| Take-Out Mee SUEST ORDER: 1           | Remove        |             | ) DARLING ICE<br>CREAM | DEAR ICE<br>CREAM | HONEYMEE<br>ICE CREAM | SWEETIE ICE<br>CREAM | HONEY<br>AFFOGATO  |
|                                       | {%}           | BABEE BUN   | \$3.70                 | \$4.45            | \$4.95                | \$4.45               | \$4.70             |
|                                       | Discount Item |             | BeeMine-<br>Darling    | BeeMine-Dear      | BeeMine-<br>Sweetie   | BeeMine-<br>Honeymee | SWEETIE<br>FRUITIE |
|                                       | Qty Change    | OTHER       | \$11.00                | \$11.50           | \$11.50               | \$12.00              | \$5.50             |
|                                       |               | CONE        |                        |                   |                       |                      |                    |
|                                       |               | TEA         |                        |                   |                       |                      |                    |
|                                       |               | MILK SHAKE  |                        |                   |                       |                      |                    |
|                                       |               | PROMO       |                        |                   |                       |                      |                    |
|                                       |               | TOPPING     |                        |                   |                       |                      |                    |
|                                       |               |             |                        |                   |                       |                      |                    |
| ~ ^ ~ ×                               |               |             |                        |                   |                       |                      |                    |
| Subtotal \$0.00                       | $\odot$       |             |                        |                   |                       |                      |                    |
| Tax     \$0.00       Total     \$0.00 |               | C           |                        |                   |                       |                      |                    |
| C Place Order Cash Credit Card Pa     | ayments       |             | Cancel Or              | rder Order List   | Open Drawer           | Touch                | ock-In/Out         |

### 2. VOID

|                                                   |                   |                              | dmin] Mee |   |        | 04:51:38            | ) 📟 🖓 🐡    |
|---------------------------------------------------|-------------------|------------------------------|-----------|---|--------|---------------------|------------|
|                                                   | $\odot$           |                              |           |   |        |                     |            |
| TakeOut Mee                                       |                   | CREDIT CA                    | RD        |   |        | Credit              | \$15.95 🛞  |
| GUEST ORDER: 1                                    | Cash              | RECEIVED                     |           |   | \$0.00 |                     |            |
| Guest 1<br>> DEAR ICE CREAM 1 \$4.45              | CreditCard        | Card Numbe                   | er        |   |        |                     |            |
| DEAR ICE CREAM 1 \$4.45 BeeMine-Sweetie 1 \$11.50 | {%}               | Exp (MM/YY                   | )         |   | CVC    |                     |            |
|                                                   | ر ۷۵<br>Discounts | Card Holder                  |           |   |        |                     |            |
|                                                   | <u> </u>          | Card Issuer                  |           |   | Zip    |                     |            |
|                                                   | Print             | Street<br>Approval Co        | da        |   |        |                     |            |
|                                                   |                   | Approvarco                   | ue        |   |        |                     |            |
|                                                   | Aumi              | 1<br>ting Approval           | 2         | 3 | ←      |                     |            |
|                                                   | Awai              |                              |           |   | r      |                     |            |
|                                                   |                   |                              | v         | Ť |        |                     |            |
|                                                   |                   | 7                            | 8         | 9 |        | TOTAL RECEIVED      | \$15.95    |
| ⊼ ^ ⊻                                             |                   | 00                           | 0         |   | Enter  | BALANCE DUE         |            |
|                                                   |                   | 00                           | 0         | • |        | BALANCE DUE         | \$0.00     |
| Discount \$0.00<br>Gratuity \$0.00                |                   |                              | ~         |   | L<br>I | 1                   |            |
| Delivery Charge \$0.00                            | $\odot$           | Check (1/1<br>Total 923      |           |   |        |                     | >          |
| Subtotal \$15.95<br>Tax \$0.00                    | Ŭ                 | Paid: \$15.9<br>Balance: \$0 |           |   |        |                     | <          |
| Total \$15.95                                     |                   | bulance. pe                  |           |   |        |                     |            |
| New Order Payments                                |                   |                              |           |   |        | Order List Open Dra | yer Logout |

# 2. VOID