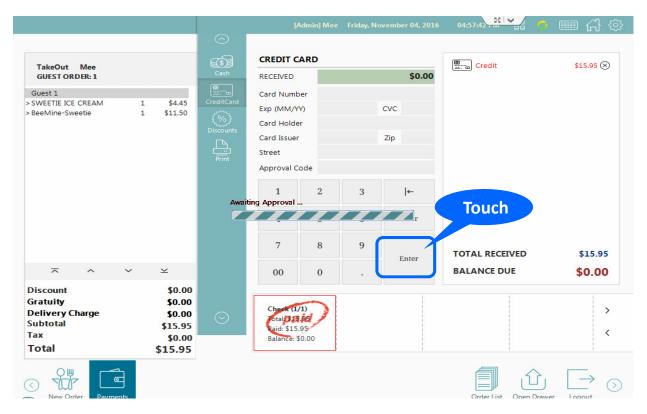

### 2. VOID

|                                       |               | [Admin] Mee | Friday, Novemb         | er 04, 2016       | 04:32:37              | <mark>₩ 0</mark> 🗉   | ■ 分 ☺              |
|---------------------------------------|---------------|-------------|------------------------|-------------------|-----------------------|----------------------|--------------------|
|                                       | $\odot$       |             |                        |                   |                       |                      |                    |
| Take-Out Mee SUEST ORDER: 1           | Remove        |             | ) DARLING ICE<br>CREAM | DEAR ICE<br>CREAM | HONEYMEE<br>ICE CREAM | SWEETIE ICE<br>CREAM | HONEY<br>AFFOGATO  |
|                                       | {%}           | BABEE BUN   | \$3.70                 | \$4.45            | \$4.95                | \$4.45               | \$4.70             |
|                                       | Discount Item |             | BeeMine-<br>Darling    | BeeMine-Dear      | BeeMine-<br>Sweetie   | BeeMine-<br>Honeymee | SWEETIE<br>FRUITIE |
|                                       | Qty Change    | OTHER       | \$11.00                | \$11.50           | \$11.50               | \$12.00              | \$5.50             |
|                                       |               | CONE        |                        |                   |                       |                      |                    |
|                                       |               | TEA         |                        |                   |                       |                      |                    |
|                                       |               | MILK SHAKE  |                        |                   |                       |                      |                    |
|                                       |               | PROMO       |                        |                   |                       |                      |                    |
|                                       |               | TOPPING     |                        |                   |                       |                      |                    |
|                                       |               |             |                        |                   |                       |                      |                    |
| ~ ^ ~ ×                               |               |             |                        |                   |                       |                      |                    |
| Subtotal \$0.00                       | $\odot$       |             |                        |                   |                       |                      |                    |
| Tax     \$0.00       Total     \$0.00 |               | C           |                        |                   |                       |                      |                    |
| C Place Order Cash Credit Card Pa     | ayments       |             | Cancel Or              | rder Order List   | Open Drawer           | Touch                | ock-In/Out         |

### 2. VOID

|                                                   |                   |                              | dmin] Mee |   |        | 04:51:38            | ) 📟 🖓 🐡    |
|---------------------------------------------------|-------------------|------------------------------|-----------|---|--------|---------------------|------------|
|                                                   | $\odot$           |                              |           |   |        |                     |            |
| TakeOut Mee                                       |                   | CREDIT CA                    | RD        |   |        | Credit              | \$15.95 🛞  |
| GUEST ORDER: 1                                    | Cash              | RECEIVED                     |           |   | \$0.00 |                     |            |
| Guest 1<br>> DEAR ICE CREAM 1 \$4.45              | CreditCard        | Card Numbe                   | er        |   |        |                     |            |
| DEAR ICE CREAM 1 \$4.45 BeeMine-Sweetie 1 \$11.50 | {%}               | Exp (MM/YY                   | )         |   | CVC    |                     |            |
|                                                   | ر ۷۵<br>Discounts | Card Holder                  |           |   |        |                     |            |
|                                                   | <u> </u>          | Card Issuer                  |           |   | Zip    |                     |            |
|                                                   | Print             | Street<br>Approval Co        | da        |   |        |                     |            |
|                                                   |                   | Approvarco                   | ue        |   |        |                     |            |
|                                                   | Aumi              | 1<br>ting Approval           | 2         | 3 | ←      |                     |            |
|                                                   | Awai              |                              |           |   | r      |                     |            |
|                                                   |                   |                              | v         | Ť |        |                     |            |
|                                                   |                   | 7                            | 8         | 9 |        | TOTAL RECEIVED      | \$15.95    |
| ⊼ ^ ⊻                                             |                   | 00                           | 0         |   | Enter  | BALANCE DUE         |            |
|                                                   |                   | 00                           | 0         | • |        | BALANCE DUE         | \$0.00     |
| Discount \$0.00<br>Gratuity \$0.00                |                   |                              | ~         |   | L<br>I | 1                   |            |
| Delivery Charge \$0.00                            | $\odot$           | Check (1/1<br>Total 923      |           |   |        |                     | >          |
| Subtotal \$15.95<br>Tax \$0.00                    | Ŭ                 | Paid: \$15.9<br>Balance: \$0 |           |   |        |                     | <          |
| Total \$15.95                                     |                   | bulance. pe                  |           |   |        |                     |            |
| New Order Payments                                |                   |                              |           |   |        | Order List Open Dra | yer Logout |

# 2. VOID