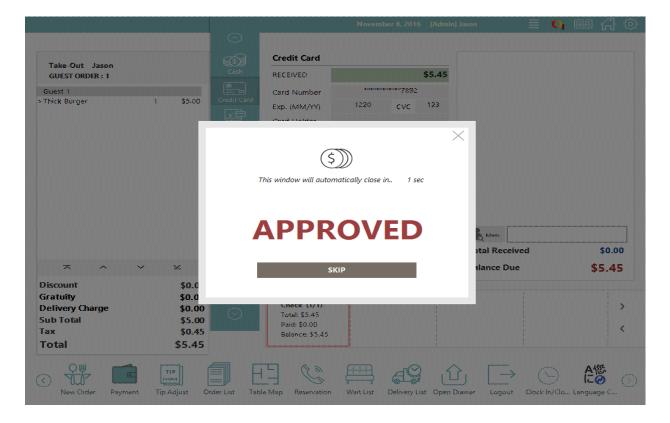

#### 4. KEY-IN

|                                   |                            |                    | N                               | ovember 8, 2016 | [Admin] Jaso     | n                  | ≣ <mark>0</mark> , 0      | ■ 分 愆                  |
|-----------------------------------|----------------------------|--------------------|---------------------------------|-----------------|------------------|--------------------|---------------------------|------------------------|
|                                   |                            | $\odot$            |                                 |                 |                  |                    |                           |                        |
| Take-Out Jason<br>GUEST ORDER : 1 | 88 <b>(</b>                | Add Guest          | 김밥 천국 🔿                         |                 | Fo               | CONTRACTOR         |                           |                        |
| >Thick Burger                     | 1 \$5.00<br>Re             | emove Guest        | OPEN PRICE                      | Main Co         | ombo             | Teriyaki<br>Burger | Double<br>Double          | Six Dollar<br>Burger   |
|                                   |                            | So<br>iearch Guest | Appetizer                       | с               | \$8.00           | \$5.00             | Combo<br>C \$10.00        | \$21.00                |
|                                   |                            | Remove             | TEST                            |                 |                  |                    |                           |                        |
|                                   |                            | Qty. Change        | 철가방(310)53 <mark>4</mark> -8837 | Thick Burger    | Cheese<br>Burger | Coke               | Sprite                    | Iced Tea               |
|                                   | _                          | <i>{</i> %}        | 북창동순두부(310)<br>534-3480         | \$5.00          | \$0.50           | \$4.00             | \$5.00                    | M \$5.00               |
|                                   |                            | iscount Item       | 웨스틴맛집 (310) 324<br>-7077        | OS)             | CES .            |                    | Garden Salad<br>M \$10.00 |                        |
|                                   |                            |                    | Burgers                         | Onion Rings     | French Fries     |                    |                           |                        |
|                                   |                            | Modify             | Main Courses                    | \$3.00          | \$3.00           |                    |                           |                        |
| ~ ^ `                             | ~ <u>∽</u> c               | ombo Menu          | NEW Menu                        |                 |                  |                    |                           |                        |
| Sub Total<br>Tax<br>Total         | \$5.00<br>\$0.45<br>\$5.45 |                    |                                 |                 |                  |                    |                           |                        |
| Total                             |                            | t Card             | ~                               | Map Hold Orde   | er Cancel Orde   | Reservation        | Wait List La              | A悠<br>に② (<br>nguage C |

#### 4. KEY-IN

### 4. KEY-IN